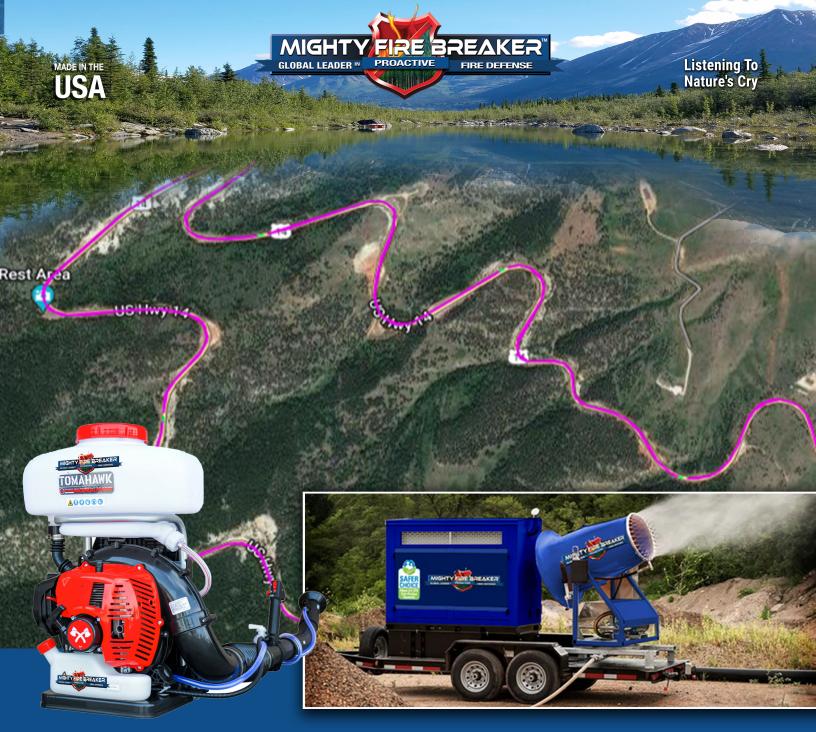

Every MFB Proactive Wildfire Defense Mapper comes equipped with a state-of-the-art GPS chip for tracking the activity which has taken place, and with an accuracy of 3-5 meters. This means knowing and logging the location of firebreaks which have been sprayed. The result is a precision, documented map of all areas which have been sprayed from either backpack sprayers or cannons towed by trucks.

Our goal is to make spraying and tracking easy, and without the use of any dye marker. This type of proactive, spraying activity fights wildfires before they arrive, and it does so while saving thousands of gallons of water.

Our programs will advance wildfire defense in an affordable way so that all property owners and fire departments can fight fire more safely, and can do so with MFB-31 Citrotech® the best, safest and all-natural early fire elimination chemistry on the planet.